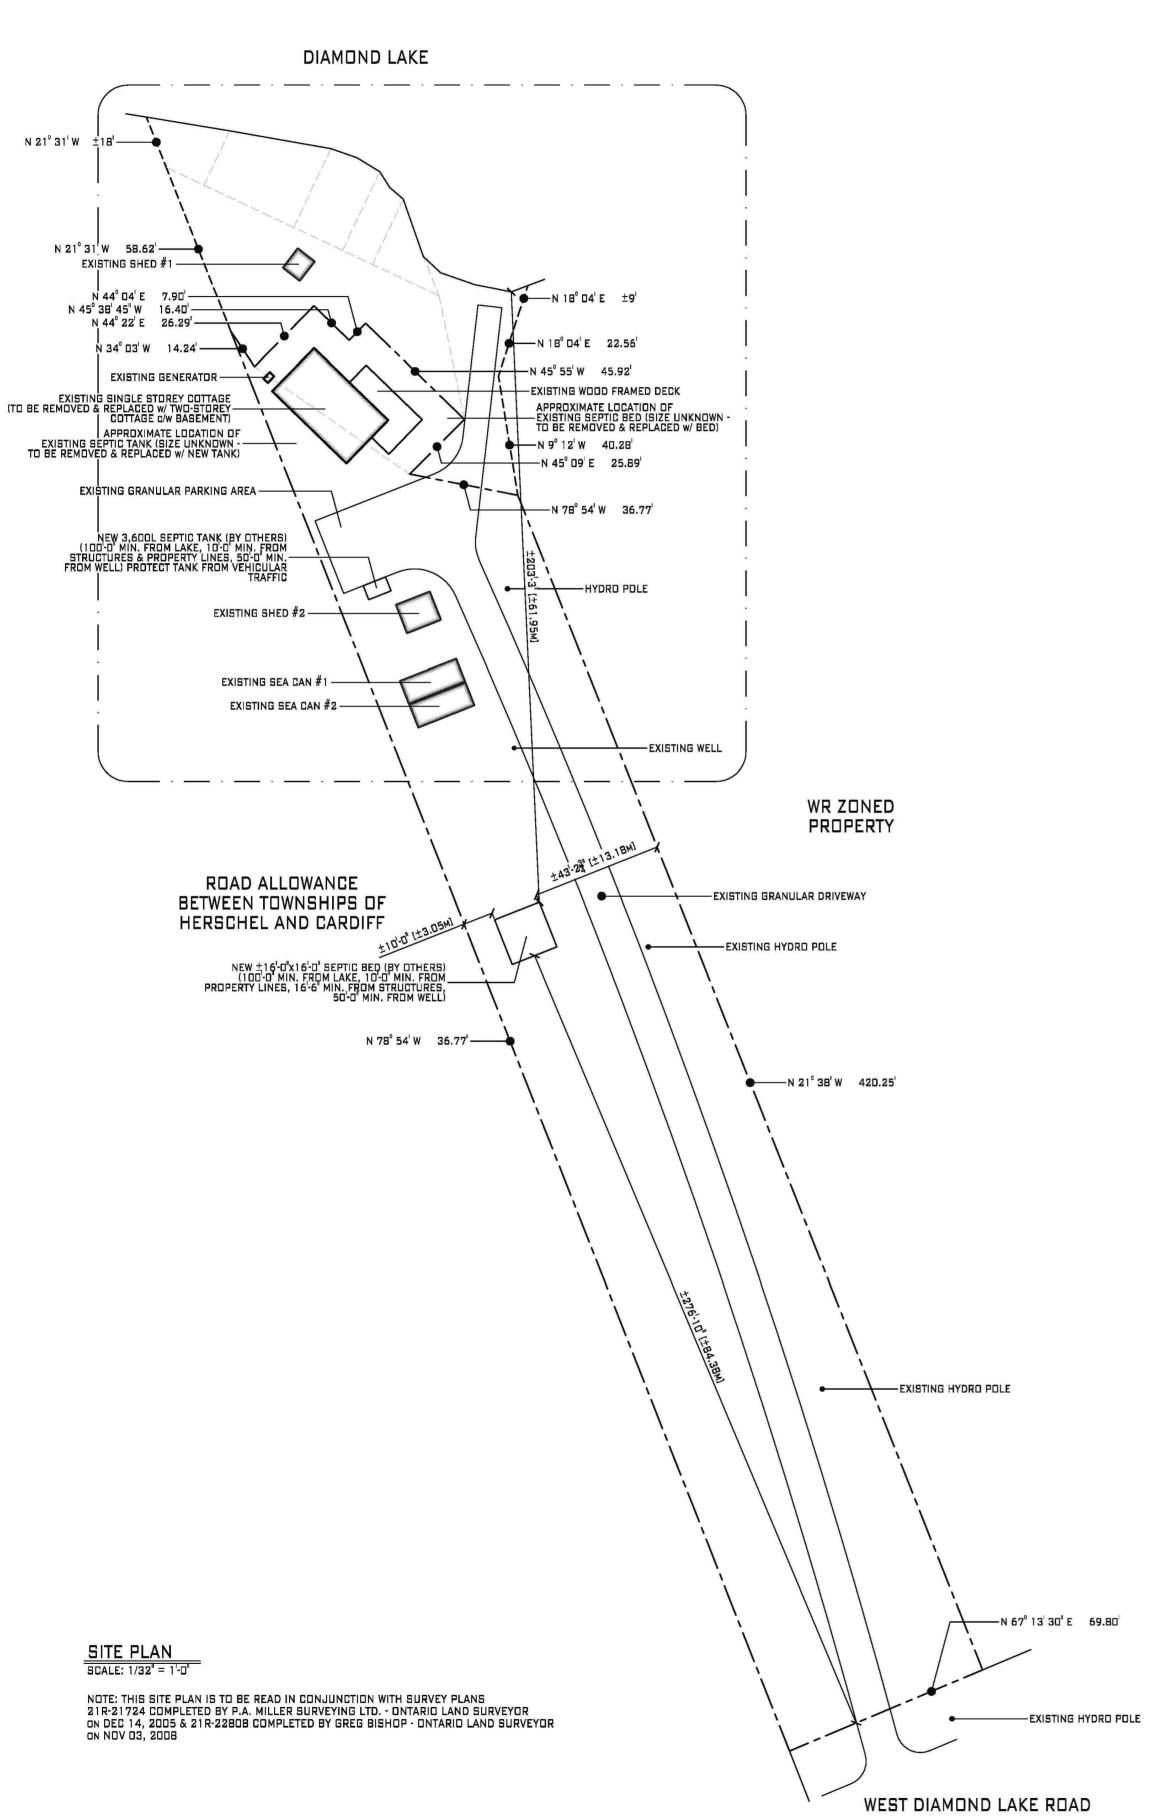

DALE & TASHA SCHEERHOORN
227 WEST DIAMOND LAKE ROAD
HIGHLAND GROVE, ON
TEL: 1-519-535-0658
EMAIL: DALEBHSERVICES@GMAIL.COM

PROPOSED COTTAGE RE-BUILD

SITE PLAN

| SCALE:       | AS NOTED       |             |
|--------------|----------------|-------------|
| DATE:        | JUNE 2025      | DRAWING NO: |
| DRAWING BY:  | D. FALLOWFIELD | 1           |
| DESIGNED BY: | M. VASANTHA    |             |
| CHECKED BY:  | M. VASANTHA    |             |
| PROJECT NO:  | 24-286         |             |