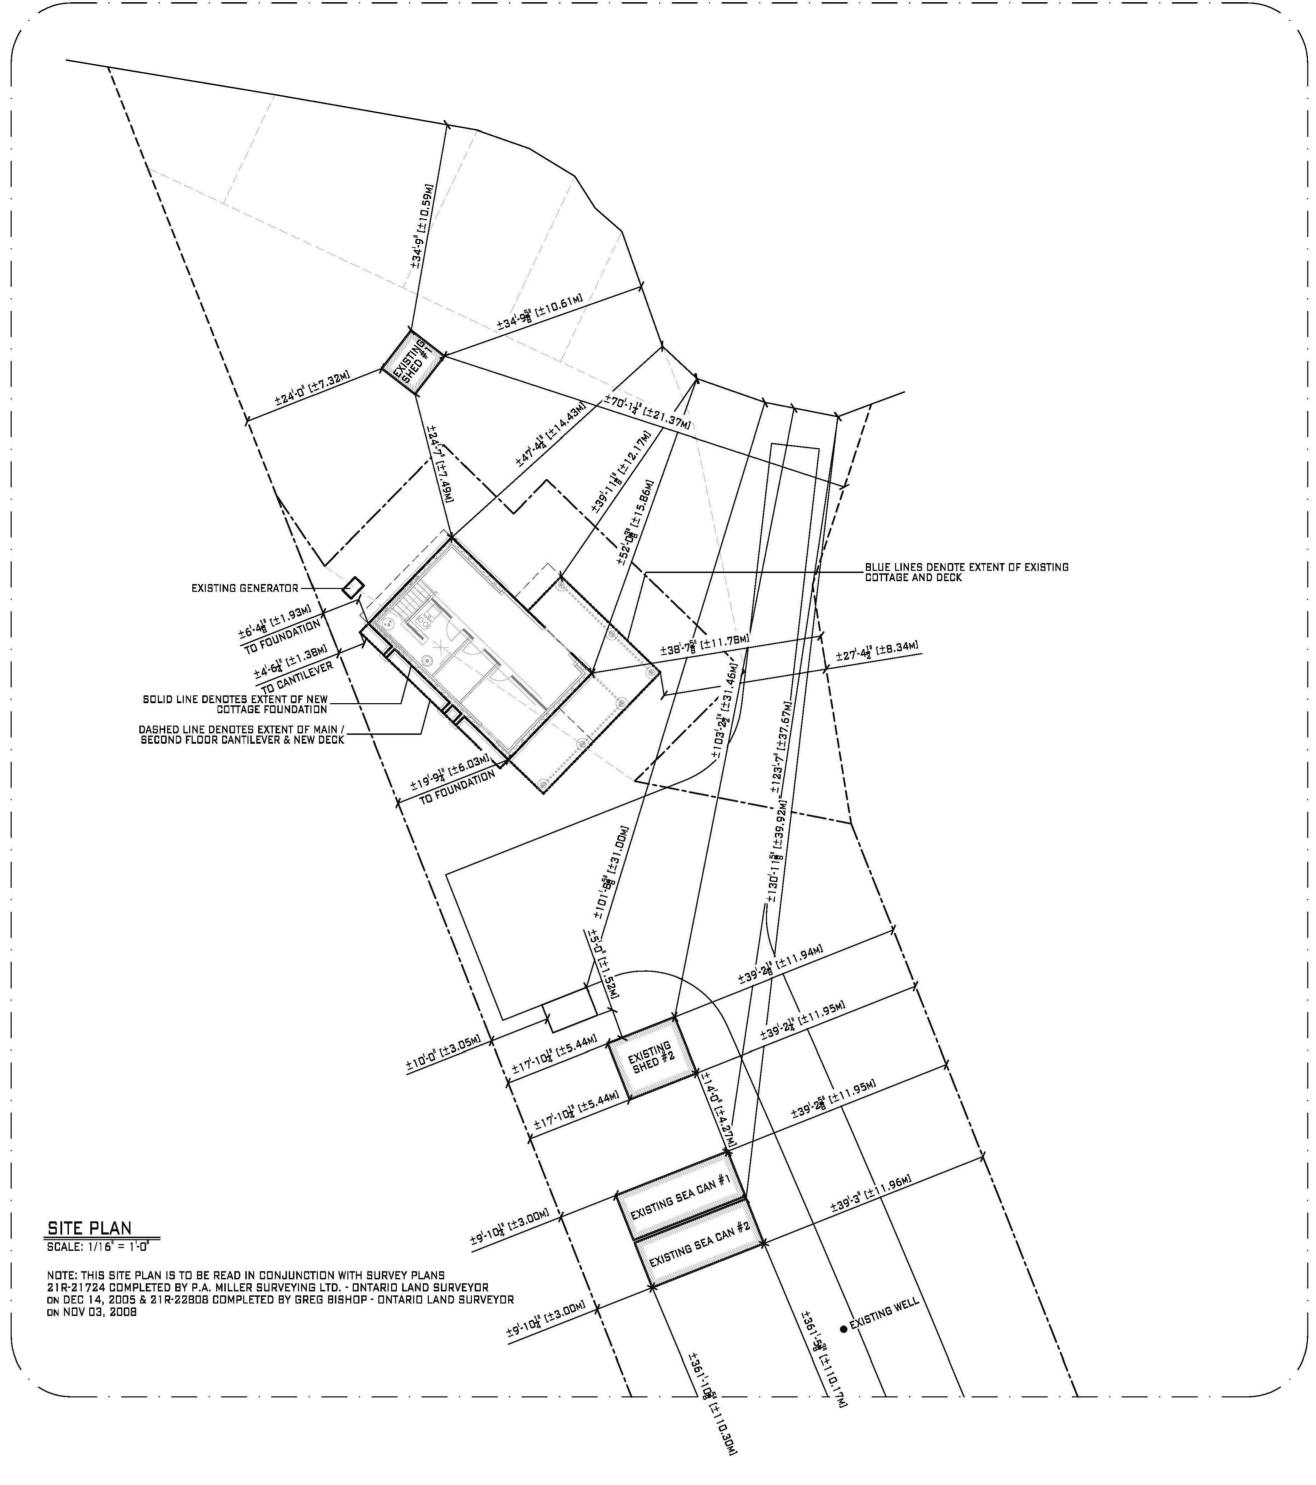

DALE & TASHA SCHEERHOORN
227 WEST DIAMOND LAKE ROAD
HIGHLAND GROVE, ON
TEL: 1-519-535-0658
EMAIL: DALEBHSERVICES@GMAIL.COM

PROPOSED COTTAGE RE-BUILD

SITE PLAN

| SCALE:       | AS NOTED       |             |
|--------------|----------------|-------------|
| DATE:        | JUNE 2025      | DRAWING NO: |
| DRAWING BY:  | D. FALLOWFIELD | 1           |
| DESIGNED BY: | M. VASANTHA    |             |
| CHECKED BY:  | M. VASANTHA    |             |
| PROJECT NO:  | 24-286         |             |