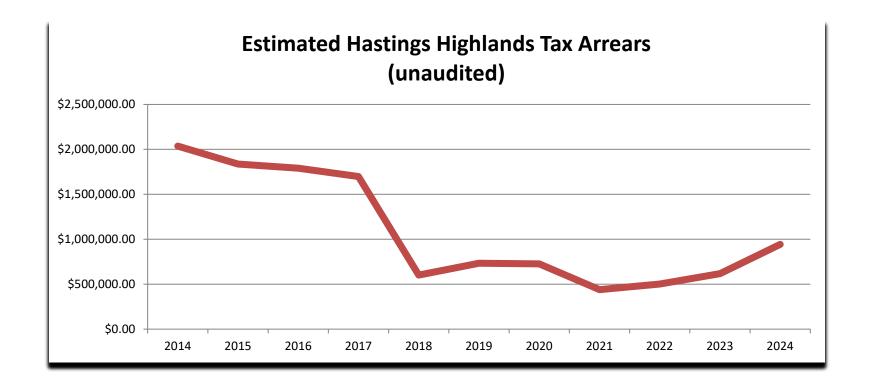

# OUTSTANDING TAX ARREARS REPORT

#### **OUTSTANDING TAX ARREARS REPORT**

#### 2024 Quarterly Outstanding Tax Arrears Report

#### **YEAR END 2023**

| As at December 31, 2023           |            |                      |            |            |                     |            |            |
|-----------------------------------|------------|----------------------|------------|------------|---------------------|------------|------------|
|                                   | As         | at December 31, 2023 |            |            |                     |            |            |
| Current Year                      | Amount     | Penalty/Interest     | Total      |            |                     |            |            |
| Last Year                         | 417,200.57 | 32,553.59            | 449,754.16 |            |                     |            |            |
| Previous Year                     | 85,006.78  | 26,424.76            | 111,431.54 |            |                     |            |            |
| Prior Years                       | 14,256.69  | 4,214.37             | 18,471.06  |            |                     |            |            |
| Total                             | 20,509.00  | 17,222.94            | 37,731.94  |            |                     |            |            |
|                                   | 536,973.04 | 80,415.66            | 617,388.70 |            |                     |            |            |
| COMPARING LIKE HISTORICAL PERIODS | As         | at December 31, 2024 |            | As         | at December 31, 202 | 3          |            |
|                                   | Amount     | Penalty/Interest     | Total      | Amount     | Penalty/Interest    | Total      | Variance   |
| Current Year                      | 722,060.97 | 47,858.25            | 769,919.22 | 417,200.57 | 32,553.59           | 449,754.16 | 320,165.06 |
| Last Year                         | 127,463.46 | 16,406.99            | 143,870.45 | 85,006.78  | 26,424.76           | 111,431.54 | 32,438.91  |
| Previous Year                     | 12,054.07  | 4,150.84             | 16,204.91  | 14,256.69  | 4,214.37            | 18,471.06  | -2,266.15  |
| Prior Years                       | 6,820.78   | 6,791.96             | 13,612.74  | 20,509.00  | 17,222.94           | 37,731.94  | -24,119.20 |
| Total                             | 868,399.28 | 75,208.04            | 943,607.32 | 536,973.04 | 80,415.66           | 617,388.70 | 326,218.62 |

**NOTE:** The Municipality's 2024 year-end tax arrears appear higher than usual due to the 2024 postal strike and the inability to send out year end arrears and courtesy tax sale notices.

Notices were sent out in January and arrears have since declined. Tax arrears in February 2025 were approximately \$400,000. Staff continue to monitor tax arrears and use collection methods available as prescribed within the Municipality's Collection Policy (Bylaw 2018-061).

**NOTE:** The Municipality's present tax arrears would be considered "low risk" by the Ministry of Municipal Affairs and Housing as the total receivable amount is less than 10% of the total taxes levied annually.